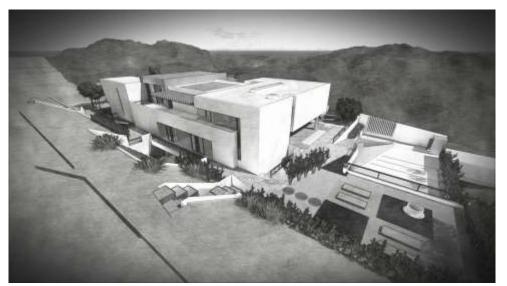

## **5. Luxury Villa** New Villa in Modena, Italy

Private 30,000 sqm 1600 sqm 2015 Modena, Italy Customer: Ext. Area: Internal:

Year : Location:

# 5. Luxury VillaNew Villa in Modena, Italy

Customer: Private
Ext. Area: 30,000 sqm
Internal: 1600 sqm
Year: 2015
Location: Modena