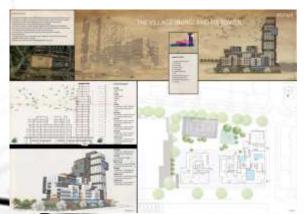

#### **13. Contest**

PrivateArea: 500 sqm 2010 **Customer:** 

Year:

Location: Nocera inferiore, Italy

300 sqm Area:

F.I.C.O. Food&Wellness Club - Finalist

The Village (Burg) and its tower

Abitare Milano - International contest

San Ciro square - Library

Library - Internationa contest

F.I.C.O. Food&Wellness Club - Finalist

F.I.C.O. Food&Wellness Club - Finalist

F.I.C.O. Food&Wellness Club - Finalist