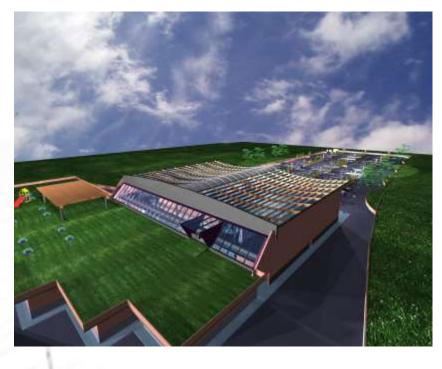

# 3. Center «Le pagode»

#### **Commercial center – Cosenza, Italy**

**Customer: DESPAR Calabria srl** 

Area:

Year:

25,000 sqm 2006 Cosenza, Italy Location: