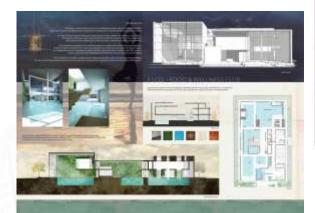

## **5. Luxury Villa** New Villa in Modena, Italy

Private 30,000 sqm 1600 sqm 2015 Modena, Italy Customer: Ext. Area: Internal:

Year : Location:

# 5. Luxury VillaNew Villa in Modena, Italy

Customer: Private
Ext. Area: 30,000 sqm
Internal: 1600 sqm
Year: 2015
Location: Modena