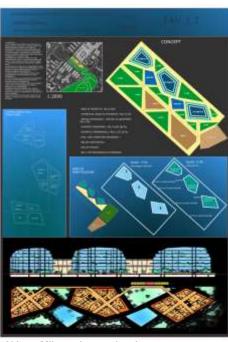

#### **13. Contest**

PrivateArea: 500 sqm 2010 **Customer:** 

Year:

Location: Nocera inferiore, Italy

300 sqm Area:

F.I.C.O. Food&Wellness Club - Finalist

The Village (Burg) and its tower

Abitare Milano - International contest

San Ciro square - Library

Library - Internationa contest

F.I.C.O. Food&Wellness Club - Finalist

F.I.C.O. Food&Wellness Club - Finalist

F.I.C.O. Food&Wellness Club - Finalist