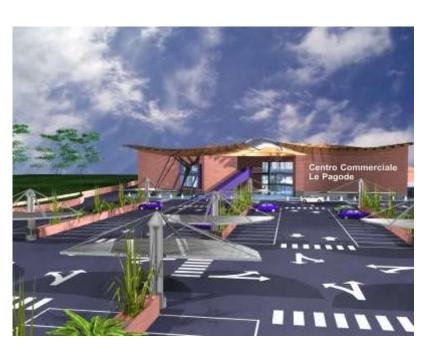

# 3. Center «Le pagode»

#### **Commercial center – Cosenza, Italy**

**Customer: DESPAR Calabria srl** 

Area:

Year:

25,000 sqm 2006 Cosenza, Italy Location: