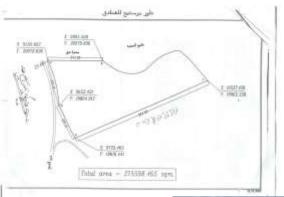

## **5. Luxury Villa** New Villa in Modena, Italy

Private 30,000 sqm 1600 sqm 2015 Modena, Italy Customer: Ext. Area: Internal:

Year : Location:

# 5. Luxury VillaNew Villa in Modena, Italy

Customer: Private
Ext. Area: 30,000 sqm
Internal: 1600 sqm
Year: 2015
Location: Modena