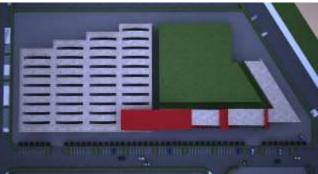

# 3. Center «Le pagode»

#### **Commercial center – Cosenza, Italy**

**Customer: DESPAR Calabria srl** 

Area:

Year:

25,000 sqm 2006 Cosenza, Italy Location: