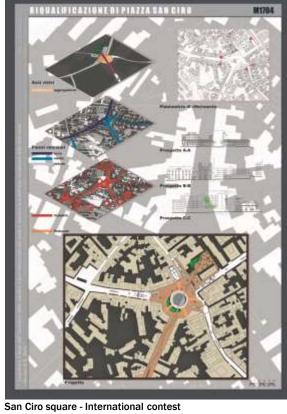

#### **13. Contest**

PrivateArea: 500 sqm 2010 **Customer:** 

Year:

Location: Nocera inferiore, Italy

300 sqm Area:

F.I.C.O. Food&Wellness Club - Finalist

The Village (Burg) and its tower

Abitare Milano - International contest

San Ciro square - Library

Library - Internationa contest

F.I.C.O. Food&Wellness Club - Finalist

F.I.C.O. Food&Wellness Club - Finalist

F.I.C.O. Food&Wellness Club - Finalist