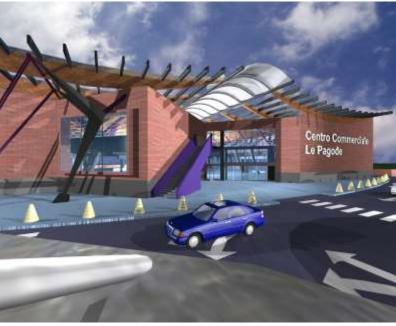

# 3. Center «Le pagode»

#### **Commercial center – Cosenza, Italy**

**Customer: DESPAR Calabria srl** 

Area:

Year:

25,000 sqm 2006 Cosenza, Italy Location: