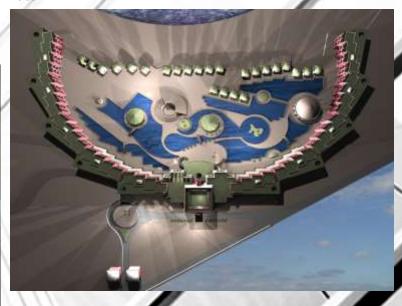

#### **13. Contest**

PrivateArea: 500 sqm 2010 **Customer:** 

Year:

Location: Nocera inferiore, Italy

300 sqm Area:

F.I.C.O. Food&Wellness Club - Finalist

The Village (Burg) and its tower

Abitare Milano - International contest

San Ciro square - Library

Library - Internationa contest

F.I.C.O. Food&Wellness Club - Finalist

F.I.C.O. Food&Wellness Club - Finalist

F.I.C.O. Food&Wellness Club - Finalist