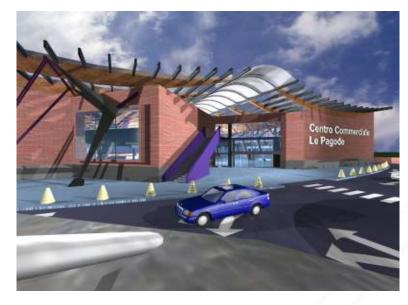

# 3. Center «Le pagode»

#### **Commercial center – Cosenza, Italy**

**Customer: DESPAR Calabria srl** 

Area:

Year:

25,000 sqm 2006 Cosenza, Italy Location: